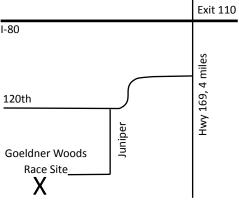

# **DIRECTIONS:**

To race site: West Out of Des Moines on Interstate 80 to Exit # 110. South on Hwy 169, 4 miles to 120th Street. West on 120th 3.25 miles to Juniper Road. South on Juniper Road 1 mile to Goeldner Woods.